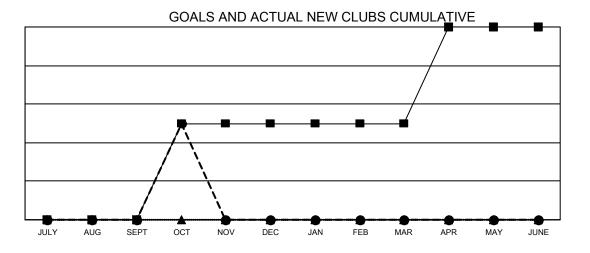

## GMT MONTHLY MEMBERSHIP PROGRESS REPORT

Multiple District 40

Results as of: 10/31/2024

LOCATION: NEW MEXICO

GMT CA 1

|               |               |             |               |                       |                        |                         | • • • • • • • • • • • • • • • • • • • •            |  |
|---------------|---------------|-------------|---------------|-----------------------|------------------------|-------------------------|----------------------------------------------------|--|
| Clubs         |               |             |               | Members               |                        |                         |                                                    |  |
|               | RESULTS FOR   | R 2024-2025 |               | RESULTS FOR 2024-2025 |                        |                         |                                                    |  |
| QUARTER       | NEW CLUB GOAL | NEW CLUBS   | DROPPED CLUBS | QUARTER MEM           | BER GROWTH NET<br>GOAL | MEMBER GROWTH<br>ACTUAL | DROPPED<br>MEMBERS ACTUAL<br>(including transfers) |  |
| JULY/AUG/SEPT | 0             | 0           | 0             | JULY/AUG/SEPT         | 12                     | 40                      | 12                                                 |  |
| OCT/NOV/DEC   | 1             | 1           | 0             | OCT/NOV/DEC           | 13                     | 47                      | 28                                                 |  |
| JAN/FEB/MAR   | 0             | 0           | 0             | JAN/FEB/MAR           | 19                     | 0                       | 0                                                  |  |
| APR/MAY/JUNE  | 1             | 0           | 0             | APR/MAY/JUNE          | 20                     | 0                       | 0                                                  |  |

- ■- CURRENT YEAR GOALS FOR NEW CLUBS
- CURRENT YEAR ACTUAL NEW CLUBS
- ▲ LAST YEAR ACTUAL NEW CLUBS