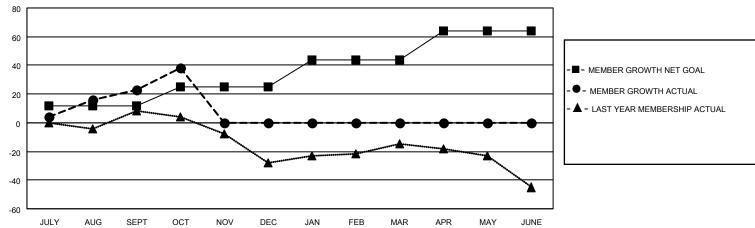

## GMT MONTHLY MEMBERSHIP PROGRESS REPORT

Multiple District 40

Results as of: 10/31/2024

LOCATION: NEW MEXICO

GMT CA 1

|               |               |             |               |                       |                        |                         | • • • • • • • • • • • • • • • • • • • •            |  |
|---------------|---------------|-------------|---------------|-----------------------|------------------------|-------------------------|----------------------------------------------------|--|
| Clubs         |               |             |               | Members               |                        |                         |                                                    |  |
|               | RESULTS FOR   | R 2024-2025 |               | RESULTS FOR 2024-2025 |                        |                         |                                                    |  |
| QUARTER       | NEW CLUB GOAL | NEW CLUBS   | DROPPED CLUBS | QUARTER MEM           | BER GROWTH NET<br>GOAL | MEMBER GROWTH<br>ACTUAL | DROPPED<br>MEMBERS ACTUAL<br>(including transfers) |  |
| JULY/AUG/SEPT | 0             | 0           | 0             | JULY/AUG/SEPT         | 12                     | 40                      | 12                                                 |  |
| OCT/NOV/DEC   | 1             | 1           | 0             | OCT/NOV/DEC           | 13                     | 47                      | 28                                                 |  |
| JAN/FEB/MAR   | 0             | 0           | 0             | JAN/FEB/MAR           | 19                     | 0                       | 0                                                  |  |
| APR/MAY/JUNE  | 1             | 0           | 0             | APR/MAY/JUNE          | 20                     | 0                       | 0                                                  |  |

## GOALS AND ACTUAL MEMBERS CUMULATIVE

| DROPPED CLUBS: 0 |    | 19 CLUBS OF 47 ADDED 1 OR MORE | GENDER DISTRIBUTION       |                           |   |
|------------------|----|--------------------------------|---------------------------|---------------------------|---|
|                  |    | NEW MEMBERS                    | MALE                      | 497 (55.78%)              |   |
|                  |    |                                | FEMALE                    | 394 (44.22%)              |   |
| DROPPED MEMBERS  |    |                                |                           |                           |   |
| DECEASED         | 2  | CLICK HERE FOR CUMULATIVE      | TOTAL FAMILY UNIT MEMBERS |                           | 0 |
| CLUB CANCELLED   | 0  | MEMBERSHIP DATA                |                           |                           |   |
| OTHER            | 36 |                                | FAMILY MEMBERS            | AMILY MEMBERS PAYING HALF |   |
| TOTAL            | 38 |                                |                           |                           |   |